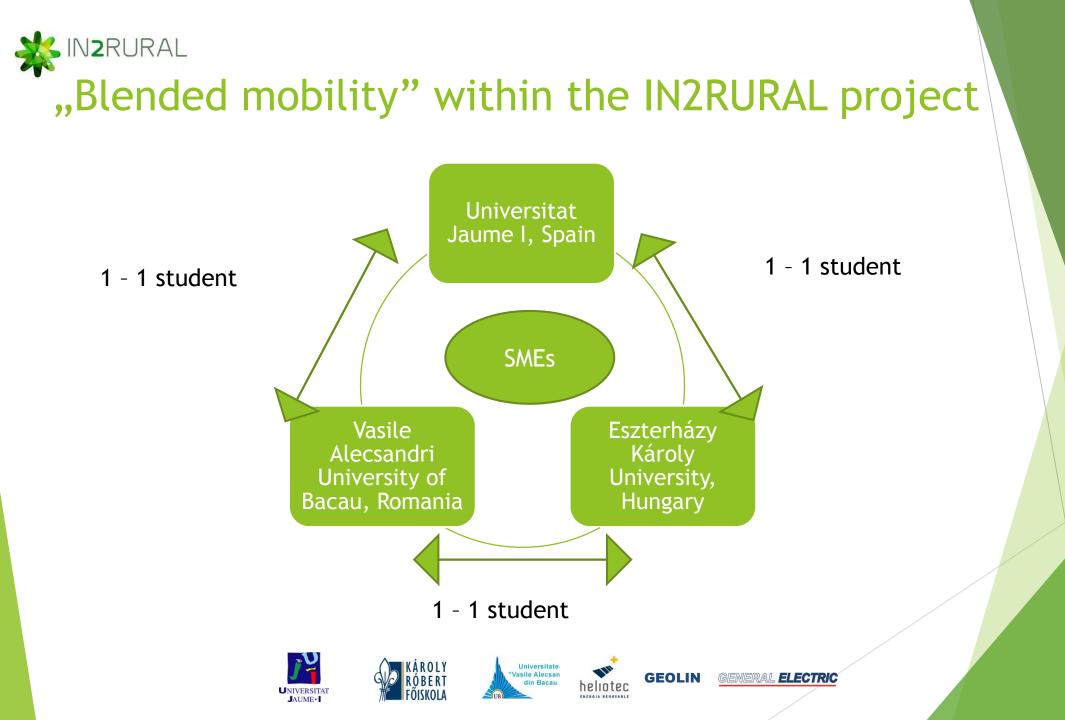

- Blended mobility for students combining short-term physical mobility (2 to 5 days without travel days) and virtual mobility;
- Transnational mobiliy of students to an SME located in another country
- Compilation of case studies based on the practical experience of students during their mobility (11)
- The number of students participating in blended mobility within the IN2RURAL project is altogether 6