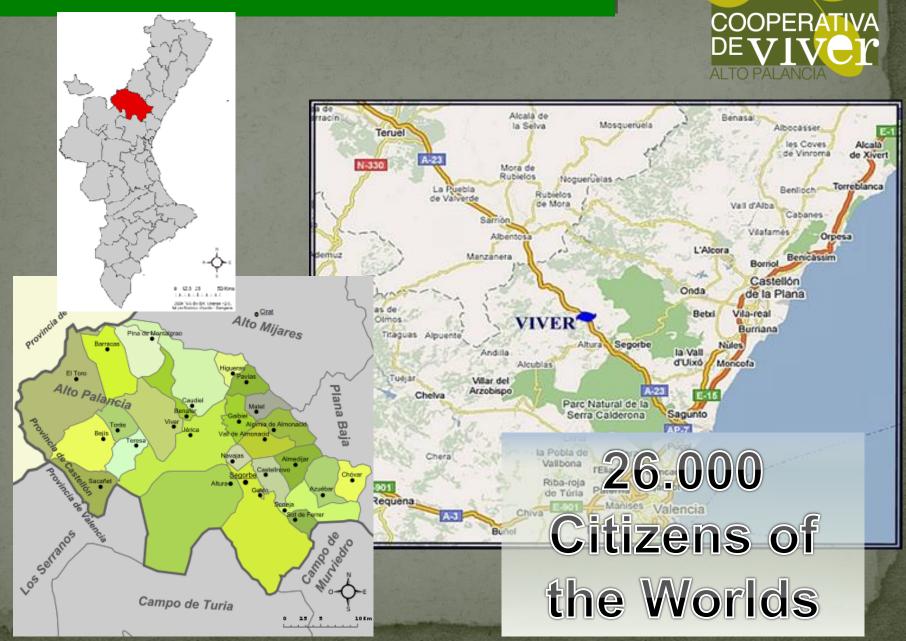

# **OUR POPULATION**

| aniversario   |
|---------------|
|               |
|               |
|               |
|               |
| COOPERATIVA   |
|               |
| DEVIVEr       |
| ALTO PALANCIA |
| ALTOPALANCIA  |

| Segorbe              | 9.267 |
|----------------------|-------|
| Villa de Altura      | 4.008 |
| Viver                | 1.754 |
| Jérica               | 1.642 |
| Soneja               | 1.476 |
| Castellnovo          | 1.080 |
| Navajas              | 733   |
| Caudiel              | 724   |
| Geldo                | 702   |
| Sot de Ferrer        | 471   |
| Bejís                | 452   |
| Chóvar               | 354   |
| Azuébar              | 343   |
| Algimia de Almonacid | 321   |

| Teresa             | 303 |
|--------------------|-----|
| Vall de Almonacid  | 275 |
| Almedíjar          | 306 |
| Torás              | 250 |
| Gaibiel            | 213 |
| Benafer            | 179 |
| Barracas           | 179 |
| Pina de Montalgrao | 151 |
| Matet              | 125 |
| Sacañet            | 100 |
| Pavías             | 57  |
| Higueras           | 54  |